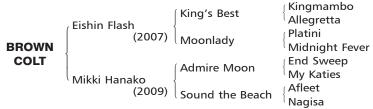

#### BROWN COLT Foaled April 6, 2015

# Consigned by Chiyoda Farm

[Mr. Prospector 4SX4DX5D, Kris 5SX5D]

By EISHIN FLASH (JPN). Classic winner in Japan, Tokyo Yushun (Japanese Derby) [G1], Tenno Sho (autumn) [G1], Mainichi Okan [G2], Keisei Hai [G3], 2nd Tenno Sho (spring) [G1], 3rd Queen Elizabeth II Cup [G1], etc. Retired to stud in 2014. His first foals are yearlings of 2016. Son of King's Best, leading sire in France. Sire of Workforce (Derby S. [G1], Prix de l'Arc de Triomphe [G1]), Creachadoir [G1], Royal Diamond [G1], etc.

#### 1st dam

MIKKI HANAKO (JPN), by Admire Moon (JPN). Unplaced in 2 starts in Japan. This is her second foal.

Taisei Razor (JPN) (14 c. by Victoire Pisa (JPN)). In Training.

## 2nd dam

**SOUND THE BEACH (JPN)**, by Afleet (CAN). 7 wins in Japan, 125,000,000Yen, TCK Jo O Hai [L], Kumpu S, Yokote Tokubetsu, 3rd Empress Hai [L]. Dam of — UNIVERSAL BEACH (JPN) (f. by Neo Universe (JPN)). Winner in Japan.

## 3rd dam

Nagisa (JPN), by Markofdistinction (GB). 4 wins in Japan, 109,381,000 Yen, HTB Sho, Niseko Tokubetsu, 2 nd Kyoto Himba Tokubetsu [JPN3], 4th Queen Elizabeth II Commemorative Cup [JPN1], Fuchu Himba S [JPN3], Nakayama Kimpai [JPN3]. Dam of — SOUND THE BEACH (JPN). Black-type winner, above.