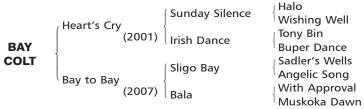

# **BAY COLT** Foaled March 26, 2015

## Consigned by Shadai Farm

[Halo 3SX4D, Northern Dancer 4DX5S]

By **HEART'S CRY (JPN)**. 2005 Best older horse in Japan, Dubai Sheema Classic [G1], Arima Kinen (Grand Prix) [JPN1], 2nd Tokyo Yuhsun (Japanese Derby) [JPN1], Japan Cup [G1], 3rd King George VI & Queen Elizabeth S. [G1], etc. Retired to stud in 2007. Sire of JUST A WAY (Best older horse in Japan, Dubai Duty Free [G1]), ONE AND ONLY (Japanese Derby [G1]), NUOVO RECORD (Japanese Oaks [G1]), ADMIRE RAKTI [G1], etc.

#### 1st dam

**BAY TO BAY (USA)**, by Sligo Bay (IRE). 4 wins in N.A., Nassau S **[G2]** (T8f), Natalma S **[G3]** (T8f), American 1000 Guineas **[L]**, 2nd Jenny Wiley S **[G1]**, Dance Smartly S **[G2]**, Honey Fox S **[G2]**, Mazarine S **[G3]**, Boiling Springs S **[G3]**, Appalachian S **[G3]**, 3rd Diana S **[G1]**. This is her second foal.

### 2nd dam

Bala (CAN), by With Approval (CAN). 3 wins in N.A., 2nd Truly Bound H [L], 3rd Natalma S [G3]. Half-sister to MOUSSE AU CHOCOLAT (USA), Ronan's Bay (USA). Dam of —

**BAY TO BAY (USA)** (f. by Sligo Bay (IRE)). Black-type winner, above.

#### 3rd dam

MUSKOKA DAWN (USA), by Miswaki (USA). Placed in N.A. Half-sister to SIGRUN (USA), SPECTACULAR APRIL (USA), Elk River (USA). Dam of —

**Bala (CAN)**. Black-type placed winner, above.

MOUSSE AU CHOCOLAT (USA). 3 wins in France, Criterium du Languedoc [L], 2nd Prix de Sandringham [G2], Prix d'Aumale [G3], Prix Francois Boutin [L].