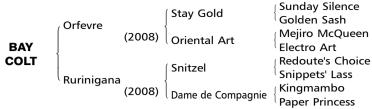

# Consigned by Kawashima Farm

[Northern Taste 4SX5S]

By ORFEVRE (JPN). 2011 Horse of the year in Japan, Japanese Triple Crown horse, Arima Kinen (Grand Prix) [G1] (twice), 2nd Prix de l'Arc de Triomphe [G1] (twice), etc. Brother to Dream Journey (Best 2yo colt, best older horse in Japan). Retired to stud in 2014. His first foals are 2-yearold of 2017. Son of Stay Gold. Sire of Gold Ship (Takarazuka Kinen [G1]twice), Nakayama Festa [G1], Admire Lead (2017 Victoria Mile [G1]), etc.

### 1st dam

Rurinigana (JPN), by Snitzel (AUS). 4 wins in Japan, 90,711,000Yen, Hatsukaze Tokubetsu (T1200m), Motoizaka Tokubetsu (T1200m), Rebun Tokubetsu (T1200m), 3rd Hakodate Nisai S [G3], Suzuran Sho [OP]. Her first foal is 2-year-old.

### 2nd dam

DAME DE COMPAGNIE (USA), by Kingmambo (USA). Unplaced in 1 start in N.A. Dam of -

Rurinigana (JPN) (f. by Snitzel (AUS)). Black-type placed winner, above.

ALBERT BAROWS (JPN) (c. by Diktat (GB)). 6 wins in Japan. MONSTER BAROWS (JPN) (c. by Daiwa Major (JPN)). 5 wins in Japan. LAUREL AXIS (JPN) (c. by Special Week (JPN)). 2 wins in Japan.

#### 3rd dam

PAPER PRINCESS (USA), by Flying Paster (USA). 7 wins in N.A., Valkyr H, Mt. Wilson S, 2nd California Cup Distaff H, Shywing H, Fleet Treat S, 3rd Linda Vista H [G3], June Darling H [L], 4th Monrovia H [G3]. Half-sister to SEA CADET (USA), ON TARGET (USA), Exetera (USA). Dam of -